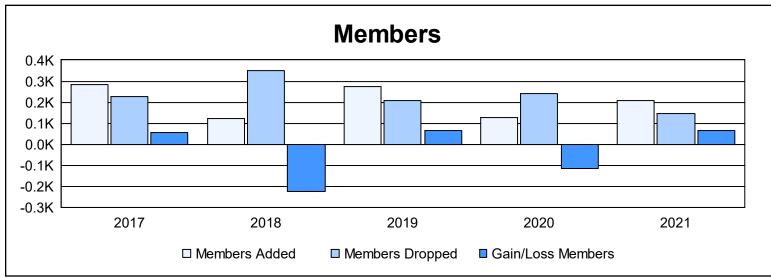

District 51 O As of June 2021 Cumulative

| Year      | New<br>Clubs | Dropped<br>Clubs | Gain/<br>Loss<br>Clubs | New<br>Members | Charter<br>Members | Reinstate<br>Members | Transfer<br>Members | Total<br>Member<br>Added | Total<br>Members<br>Dropped | Gain/<br>Loss<br>Members |
|-----------|--------------|------------------|------------------------|----------------|--------------------|----------------------|---------------------|--------------------------|-----------------------------|--------------------------|
| 2016-2017 | 1            | 1                | 0                      | 237            | 30                 | 14                   | 1                   | 282                      | 228                         | 54                       |
| 2017-2018 | 0            | 0                | 0                      | 99             | 3                  | 13                   | 9                   | 124                      | 349                         | -225                     |
| 2018-2019 | 2            | 0                | 2                      | 197            | 60                 | 10                   | 6                   | 273                      | 206                         | 67                       |
| 2019-2020 | 0            | 0                | 0                      | 106            | 13                 | 5                    | 2                   | 126                      | 240                         | -114                     |
| 2020-2021 | 1            | 3                | -2                     | 153            | 38                 | 8                    | 10                  | 209                      | 145                         | 64                       |
| Average   | 1            | 1                | 0                      | 158            | 29                 | 10                   | 6                   | 203                      | 234                         | -31                      |