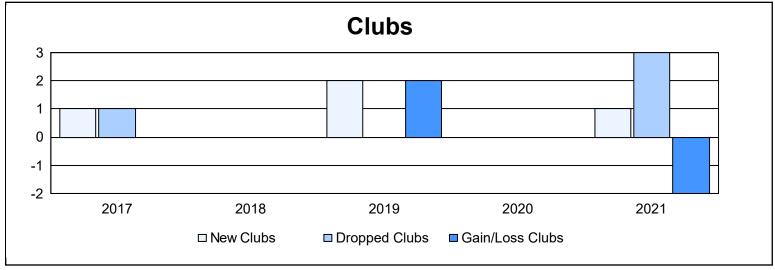

District 51 O As of June 2021 Cumulative

| Year      | New<br>Clubs | Dropped<br>Clubs | Gain/<br>Loss<br>Clubs | New<br>Members | Charter<br>Members | Reinstate<br>Members | Transfer<br>Members | Total<br>Member<br>Added | Total<br>Members<br>Dropped | Gain/<br>Loss<br>Members |
|-----------|--------------|------------------|------------------------|----------------|--------------------|----------------------|---------------------|--------------------------|-----------------------------|--------------------------|
| 2016-2017 | 1            | 1                | 0                      | 237            | 30                 | 14                   | 1                   | 282                      | 228                         | 54                       |
| 2017-2018 | 0            | 0                | 0                      | 99             | 3                  | 13                   | 9                   | 124                      | 349                         | -225                     |
| 2018-2019 | 2            | 0                | 2                      | 197            | 60                 | 10                   | 6                   | 273                      | 206                         | 67                       |
| 2019-2020 | 0            | 0                | 0                      | 106            | 13                 | 5                    | 2                   | 126                      | 240                         | -114                     |
| 2020-2021 | 1            | 3                | -2                     | 153            | 38                 | 8                    | 10                  | 209                      | 145                         | 64                       |
| Average   | 1            | 1                | 0                      | 158            | 29                 | 10                   | 6                   | 203                      | 234                         | -31                      |